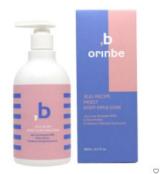

#### Well Morning Sleeping Mask (120ml)

- Sleeping mask of soft pink mild spreading cream with red beet from Jeju
- Viťamin A, Vitamin E, and Panthenol make your skin vital and revitalized
- No 20 caution ingredients added. No artificial flavors or artificial colors <u>USE</u> Apply an appropriate amount immediately after cleansing or at the last step of skin care. Lightly wash with warm water the next morning.

Soothes irritation and excrete skin wastes