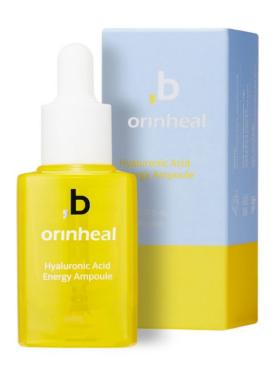

#### Hyaluronic Acid Energy Ampoule (30ml)

- · Contains hyaluronic acid that is good for moisturizing
- Jeju Oat Extract Helps Strengthen and Relax Skin
- Skin Fitting Membrane technology delivers active ingredients into the skin
- No 20 caution ingredients added. Safe with all EWG green grade ingredients
- Skin hypoallergenic test completed

### ORINHEAL Hyaluronic Acid Energy Ampoule 오린힐 히알루론산 에너지 앰플

Contains hyaluronic acid that is good for moisturizing Jeju Oat Extract Helps Strengthen and Relax Skin

Skin Fitting Membrane technology delivers active ingredients into the skin

No 20 caution ingredients added. Safe with all EWG green grade ingredients

Skin hypoallergenic test completed

Quantity – 30ml