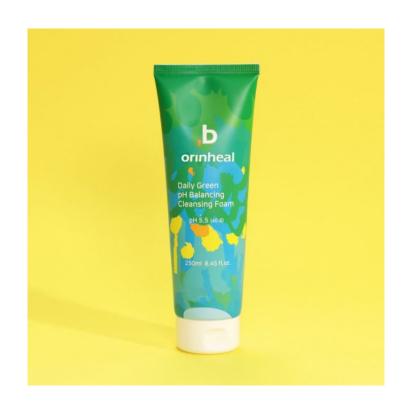

### ORINHEAL Daily Green pH Balancing Cleansing Foam 오린일 데일리 그린 약산성 클렌징폼

Contains Asparagus extract.

Large-capacity pH cleansing foam.

pH 5.5 (±0.6)

Rich and moist foam helps to calm the skin.

A weakly acidic cleansing foam that keeps your skin healthy

No 20 caution ingredients added.

Quantity – 250ml