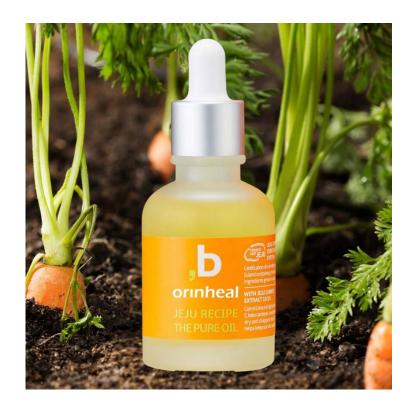

#### Jeju Carrot

Jeju is famous for its carrots because of its clean air and nutritious soil. Antioxidant effect of carrot extract from Jeju enhances skin elasticity.

Orinbe Carrot Oil gives a feeling of softness, absorbs quickly without residue and gives immediate skin vitality to dry skin.

#### Jeju Recipe The Pure Oil (Carrot Oil) (30ml)

- Contains Jeju carrot extract 10.5%. Natural ingredients 97.99%
- No 20 caution ingredients added. No artificial flavors or artificial colors
- Absorbs quickly and strong moisturizing effect
- Immediate vitality to dry skin

### ORINHEAL Jeju Recipe The Pure Oil 오린일 제주레시피 더 퓨어 오일

"97.99% of natural ingredients, pure Jeju carrot oil"

Point 1\_ 10.5% of Jeju carrot extract.

A special Jeju carrot oil extract from 60 days of low temperature ripening. Experience an instant moisture delivery and revitalization of the skin from a high vitamin concentration.

Point 2\_ No artificial scent or color. Essential oil extract from bergamot, orange, grapefruit, Ylang Ylang, and sandal wood.

Fill your sensitive skin in moisture with non-invasive but soft.

Light but strong in moisture.