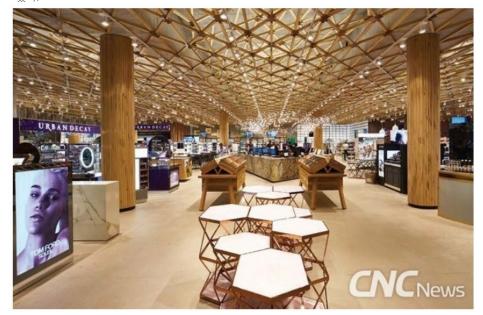

#### 제주레시피 오린비(ORINBE), 러시아 골드애플 입점

Ø 2020.08.11 14:33:39

크게보기

러시아 5대 프리미엄 화장품 백화점 유통채널...러시아+CIS 등에 진출 제주 유래 성분의 당근오일, 앰플 등 9종...자연주의 브랜드+굿디자인(GD) 수상 등으로 바이어 호평

러시아 화장품시장에서 K-뷰티는 최근 4년간 4배 이상 폭풍 성장했다. 러시아 관세청 통계에 따르면 K-뷰티 수입액은 2720만달러('16)→1억 3734만 달러('19)였다.

올해 코로나 영향에도 불구하고 대 러시아 화장품 수출액은 1억 1068만달러로 전년 대비 6.8% 성장 중이다.

이런 분위기에서 제주레시피 화장품 브랜드 오린비(ORINBE)가 러시아 5대 화장품 리테일러 중 하나이며 뷰 티&퍼퓸 부문 1위인 골드애플(Gold Apple)의 오프라인 편집숍 입점 및 수출계약을 성사시켰다는 낭보를 알

▲러시아 5대 리테일러인 골드애플 매장 전경.

골드애플은 러시아 전역에 매장을 보유한 프리미엄 화장품 백화점으로 샤넬, 라메르, 지방시 등 해외 럭셔 리 브랜드가 입점한 고급 유통채널이다. 오린비는 골드애플과의 전략적 제휴를 통해 8월부터 러시아 전역 의 매장에 입점하고 온라인사이트에서도 판매될 예정이다.

또한 러시아 외 유라시아경제연합 국가들(아르메니아, 벨라루스, 카자흐스탄, 키르기스스탄)에도 골드애플 의 공급망을 통해 진출한다.