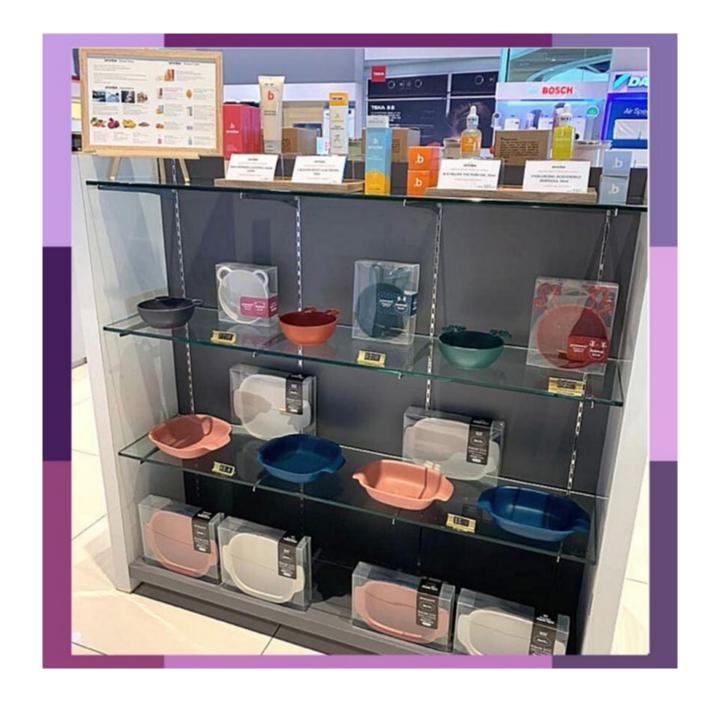

올해 코로나 영향에도 불구하고 대 러시아 화장품 수출액은 1억 1068만달러로 전년 대비 6.8% 성장 중이다.

이런 분위기에서 제주레시피 화장품 브랜드 오린비(ORINBE)가 러시아 5대 화장품 리테일러 중 하나이며 뷰 티&퍼퓸 부문 1위인 골드애플(Gold Apple)의 오프라인 편집숍 입점 및 수출계약을 성사시켰다는 낭보를 알

▲러시아 5대 리테일러인 골드애플 매장 전경.

골드애플은 러시아 전역에 매장을 보유한 프리미엄 화장품 백화점으로 샤넬, 라메르, 지방시 등 해외 럭셔 리 브랜드가 입점한 고급 유통채널이다. 오린비는 골드애플과의 전략적 제휴를 통해 8월부터 러시아 전역 의 매장에 입점하고 온라인사이트에서도 판매될 예정이다.

또한 러시아 외 유라시아경제연합 국가들(아르메니아, 벨라루스, 카자흐스탄, 키르기스스탄)에도 골드애플 의 공급망을 통해 진출한다.