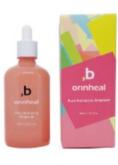

#### Jeju Recipe The Pure Oil (Carrot Oil) (30ml)

- Contains Jeju carrot extract 10.5%. Natural ingredients 97.99%
- No 20 caution ingredients added. No artificial flavors or artificial colors
- Absorbs quickly and strong moisturizing effect
- Immediate vitality to dry skin

 $\underline{\sf USE}$  In the next step of the essence, take 2 ~ 3 drops to absorb the warmth of palm.

Calming & revitalizing while sleeping