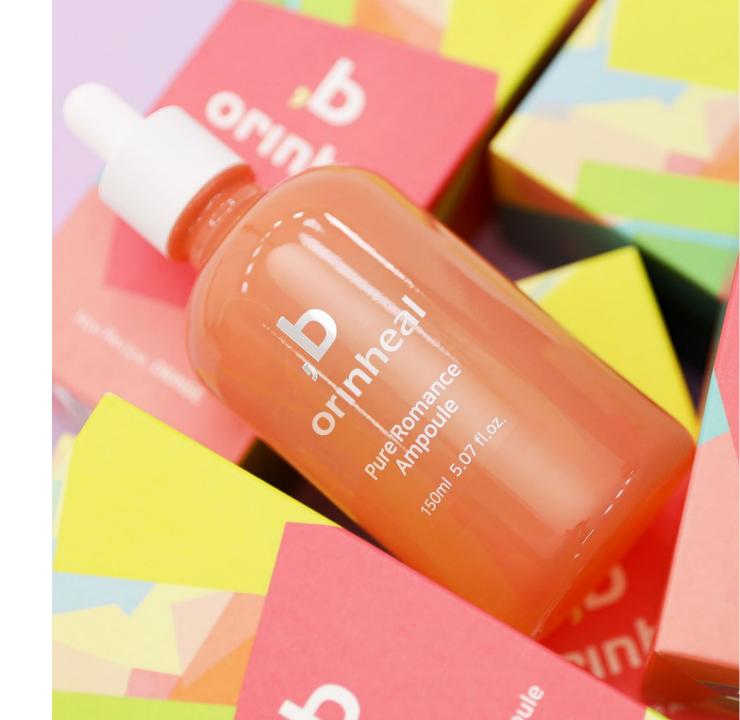

Large-capacity Ampoule

#### Pure Romance Ampoule (150ml)

- 10 hyaluronic acids, Panthenol, Betaine, Beta-Glucan, Carrot extracts
- Whitening & Wrinkle improvement
- No 20 caution ingredients added. No artificial flavors or artificial colors
- Helps skin soothing, moisturizing and elasticity

<u>USE</u> Apply an appropriate amount immediately after skin toner or at the last step of skin care.

Contains hyaluronic acid and Jeju oat

### ORINHEAL Pure Romance Ampoule 오린힐 퓨어 로망스 앰플

"Whitening & Wrinkle Improvement Functional Ampoule [Large Capacity]"

Contains 10 hyaluronic acids, Panthenol, Betaine, Beta-Glucan, Carrot extracts.

Whitening & Wrinkle improvement.

Large-capacity ampoule.

Helps skin soothing, moisturizing and elasticity.

No 20 caution ingredients added.

Quantity – 150ml