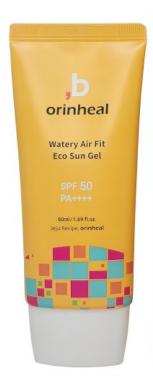

#### Watery Air Fit Eco Sun Gel (50ml)

- · light spreadability, zero weight
- Mild cosmetics that retain moisture for a long time without cloudiness
- · Luxurious and fresh scent
- No 20 caution ingredients added. No artificial fragrance, artificial color added <u>USE</u> At the last stage of USE skin care, take an appropriate amount of this product and apply evenly to the areas exposed to UV rays

### ORINHEAL Watery Air Fit Eco Sun Gel 오린일 워터리 에어핏 에코 선젤

"The skin is comfortable with light spreadability.

Fresh and mild sun care"

Point 1\_ Light spreadability Lightly applied and refreshing. Air Fit that does not feel heavy.

Point 2\_ Sun care without white cast

There is no white cast even after applying several times.

A mild cosmetic that does not burden the skin.

Point 3\_ Luxurious and fresh scent

A luxurious scent with grapefruit peel oil and bergamot oil.

20 kinds of caution ingredients are not added.

No artificial fragrance, artificial color added

Quantity - 50ml