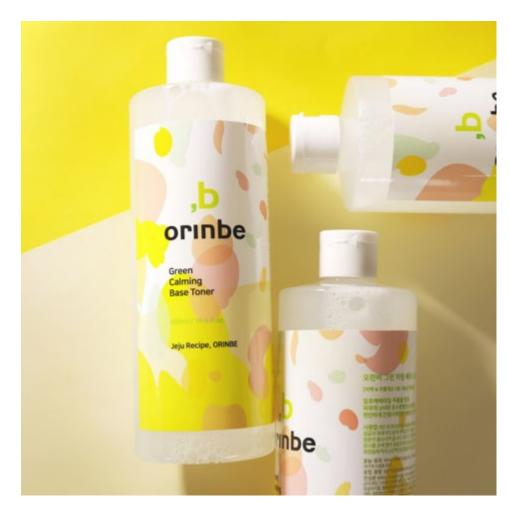

#### Green Calming Base Toner (500ml / 200ml)

- Contains Aloe Vera Leaf extract
- Whitening & Wrinkle improvement
- No 20 caution ingredients added. No artificial flavors or artificial colors
- Calms and comfortably balances skin's pH and moisture content

### ORINHEAL Green Calming Base Toner 오린힐 그린 카밍 베이스 토너

"Whitening & Wrinkle Improvement Functional Skin Toner"

Contains Aloe Vera Leaf extract.

Whitening & Wrinkle improvement.

Large-capacity skin toner that calms and comfortably balances skin's pH and moisture content

No 20 caution ingredients added.

Quantity - 500ml