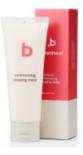

#### Well Morning Sleeping Mask (120ml)

- Sleeping mask of soft pink mild spreading cream with red beet from Jeju
- Viťamin A, Vitamin E, and Panthenol make your skin vital and revitalized
- No 20 caution ingredients added. No artificial flavors or artificial colors <u>USE</u> Apply an appropriate amount immediately after cleansing or at the last step of skin care. Lightly wash with warm water the next morning.