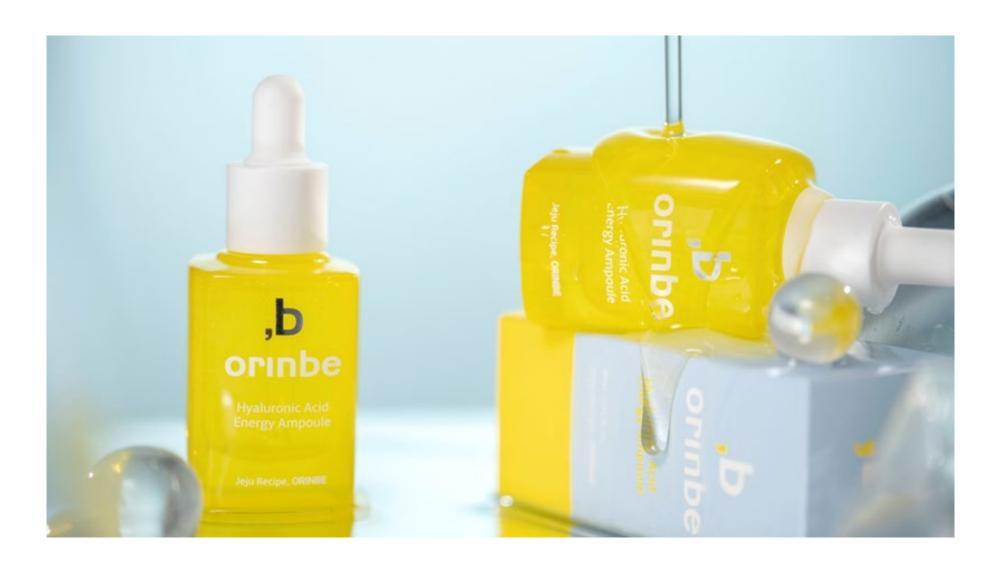

#### Hyaluronic Acid Energy Ampoule (30ml)

- · Contains hyaluronic acid that is good for moisturizing
- Jeju Oat Extract Helps Strengthen and Relax Skin
- Skin Fitting Membrane technology delivers active ingredients into the skin
- No 20 caution ingredients added. Safe with all EWG green grade ingredients
- Skin hypoallergenic test completed

### ORINHEAL Hyaluronic Acid Energy Ampoule 오린힐 히알루론산 에너지 앰플

Contains hyaluronic acid that is good for moisturizing Jeju Oat Extract Helps Strengthen and Relax Skin

Skin Fitting Membrane technology delivers active ingredients into the skin