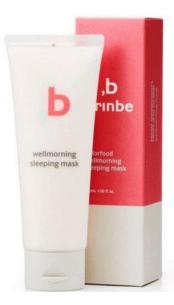

#### Well Morning Sleeping Mask (120ml)

- Sleeping mask of soft pink mild spreading cream with red beet from Jeju
- Viťamin A, Vitamin E, and Panthenol make your skin vital and revitalized
- No 20 caution ingredients added. No artificial flavors or artificial colors <u>USE</u> Apply an appropriate amount immediately after cleansing or at the last step of skin care. Lightly wash with warm water the next morning.

### ORINHEAL Colorfood Wellmorning Sleeping Mask 오린힐 컬러푸드 웰모닝 슬리핑 마스크

03

04

strengthening

| 01 | Jeju Island's red beet   | Betacyanin, what makes the beet red, has an amazing anti-oxidation                      |
|----|--------------------------|-----------------------------------------------------------------------------------------|
| 02 |                          | And prevents your skin from aging with 8 times more of polyphenol a tomato              |
|    |                          | contains.                                                                               |
|    | Calm and moisturize skin | Centella Asiatica calming care ingredients (asiaticocide, madecasik acid, Asiatic acid) |
|    |                          | help to calm sensitive and irritated skin while the hyaluronic acid provides a non-stop |
|    |                          | moisture overnight. Your skin will be full of nutrients and become healthier while you  |
|    |                          | sleep.                                                                                  |
| 02 | Vitamin care & Skin      | Vitamin A, Vitamin B, and panthenol revitalize your skin. The ceramide keeps the        |

Full of natural minerals and vitamins!

Orinbe Signature scent

The natural essential oil's blended scent provides the freshness of nature while minimizing irritation.

epithelial layer of your skin strong while you sleep.