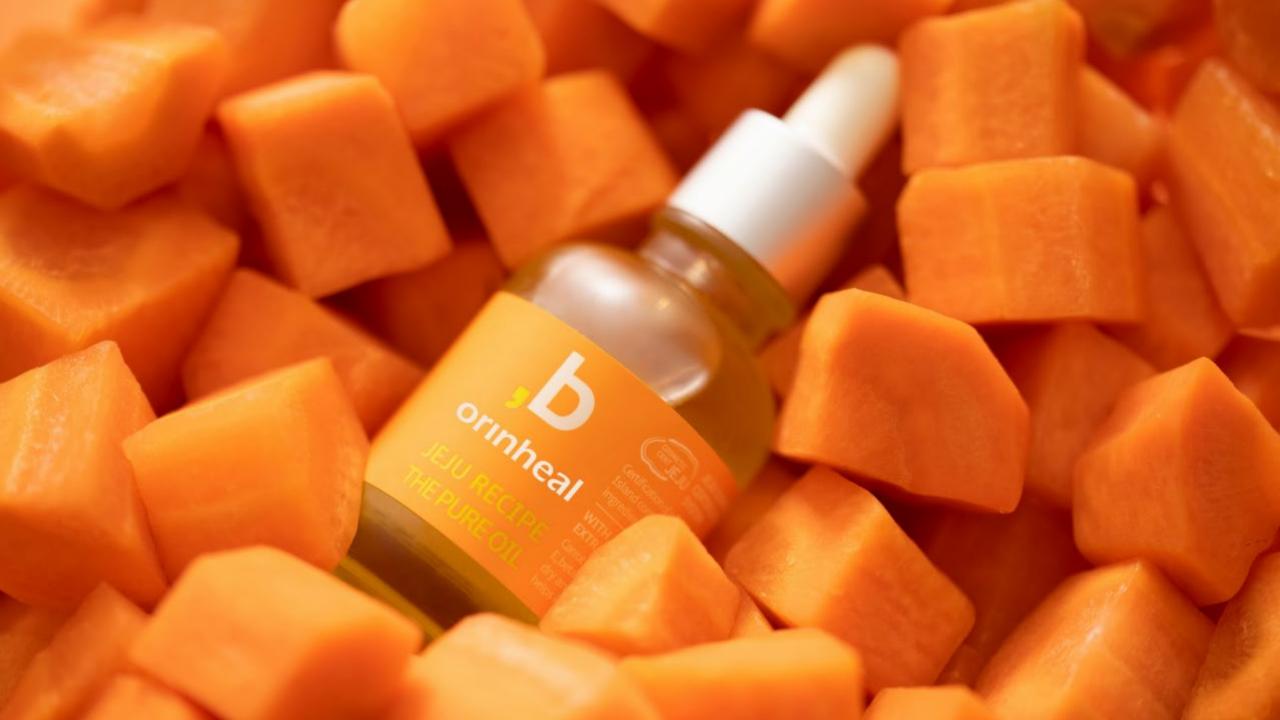

#### Jeju Carrot

Jeju is famous for its carrots because of its clean air and nutritious soil. Antioxidant effect of carrot extract from Jeju enhances skin elasticity.

Orinbe Carrot Oil gives a feeling of softness, absorbs quickly without residue and gives immediate skin vitality to dry skin.

#### Jeju Recipe The Pure Oil (Carrot Oil) (30ml)

- Contains Jeju carrot extract 10.5%. Natural ingredients 97.99%
- No 20 caution ingredients added. No artificial flavors or artificial colors
- Absorbs quickly and strong moisturizing effect
- Immediate vitality to dry skin

### ORINHEAL Jeju Recipe The Pure Oil 오린일 제주레시피 더 퓨어 오일

"97.99% of natural ingredients, pure Jeju carrot oil"

Point 1\_ 10.5% of Jeju carrot extract.

A special Jeju carrot oil extract from 60 days of low temperature ripening. Experience an instant moisture delivery and revitalization of the skin from a high vitamin concentration.

Point 2\_ No artificial scent or color. Essential oil extract from bergamot, orange, grapefruit, Ylang Ylang, and sandal wood.

Fill your sensitive skin in moisture with non-invasive but soft.

Light but strong in moisture.