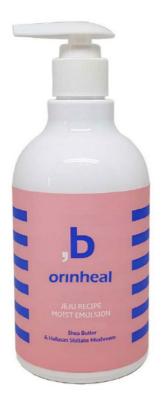

#### Moist Emulsion (400ml)

- Jeju Lava Seawater 80%
- Shea butter and shiitake mushroom extract softens and the fragile skin.
- It gently spreads without stickiness. Good for face & body.

<u>USE</u> Take an appropriate amount and gently massage all over the body