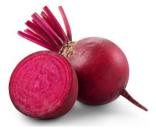

#### Jeju Red Beet

Red beet is rich in natural minerals and vitamins.

Betacyanin, a red pigment, is highly antioxidant and contains 8 times more polyphenols than tomatoes to help prevent skin aging.