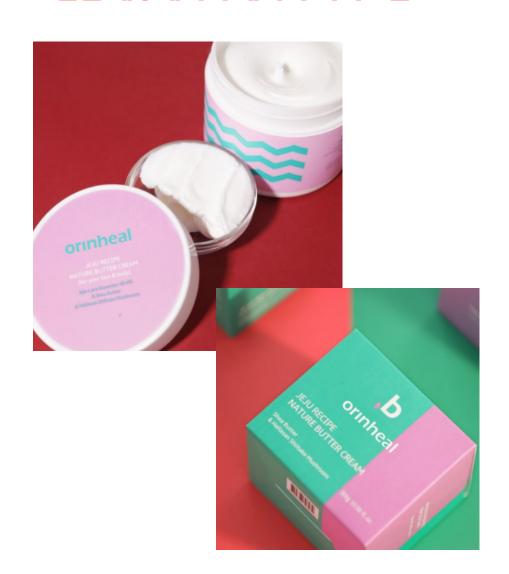

#### Nature Butter Cream (300g)

- Jeju Lava Seawater 48.4%
- Shea butter and shiitake mushroom extract gives a moist feeling. Good for face & body.
- Sensitive skin OK. All Family Moisturizing Care

USE Take an appropriate amount and gently massage on face and body