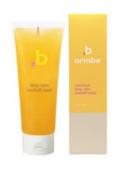

#### Jeju Recipe The Pure Oil (Carrot Oil) (30ml)

- Contains Jeju carrot extract 10.5%. Natural ingredients 97.99%
- No 20 caution ingredients added. No artificial flavors or artificial colors
- Absorbs quickly and strong moisturizing effect
- Immediate vitality to dry skin

 $\underline{\sf USE}$  In the next step of the essence, take 2 ~ 3 drops to absorb the warmth of palm.

Calming & revitalizing while sleeping