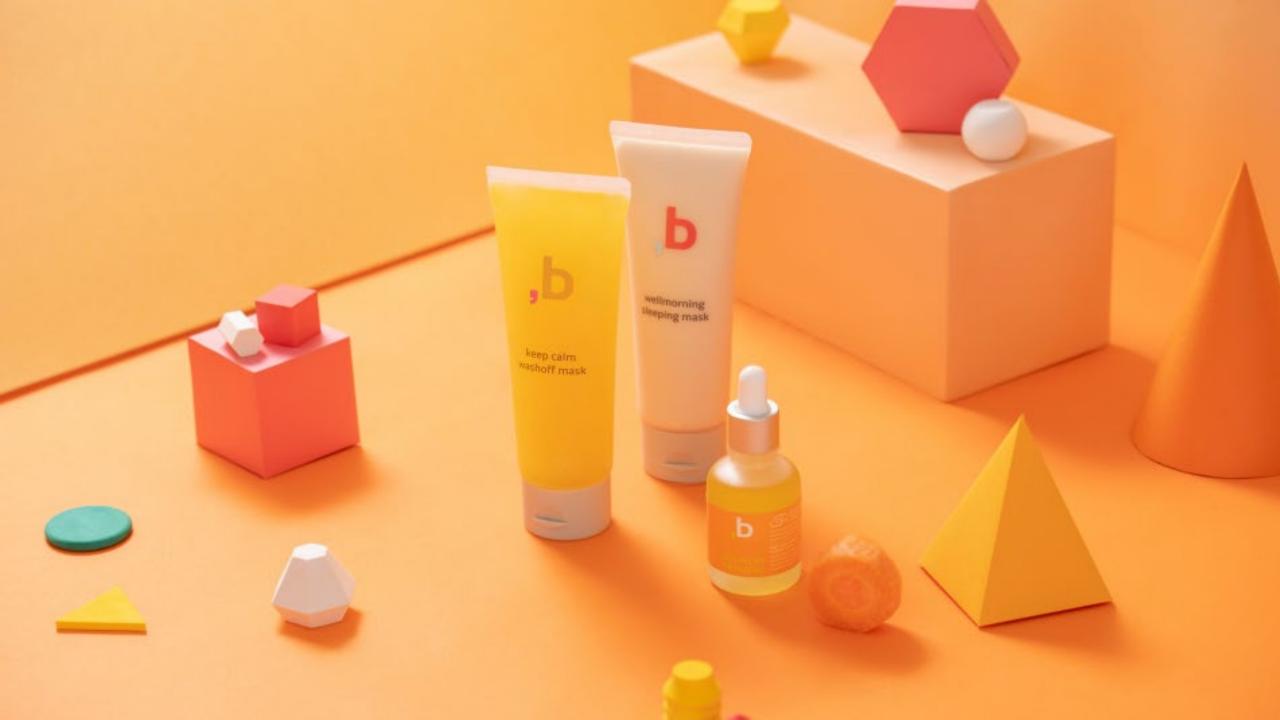

#### Well Morning Sleeping Mask (120ml)

- Sleeping mask of soft pink mild spreading cream with red beet from Jeju
- Viťamin A, Vitamin E, and Panthenol make your skin vital and revitalized
- No 20 caution ingredients added. No artificial flavors or artificial colors <u>USE</u> Apply an appropriate amount immediately after cleansing or at the last step of skin care. Lightly wash with warm water the next morning.

#### Keep Calm Washoff Mask (120ml)

- Soft feeling of warmth helps to release skin wastes.
- Wash-off type Jeju carrot oil mask.
- 3-step formulation change of GEL to OIL to EMULSION
- No 20 caution ingredients added. No artificial flavors or artificial colors <u>USE</u> Massage the entire face for 3 to 5 minutes. Absorbs the active ingredient for 10 to 15 minutes and rinses it with warm water