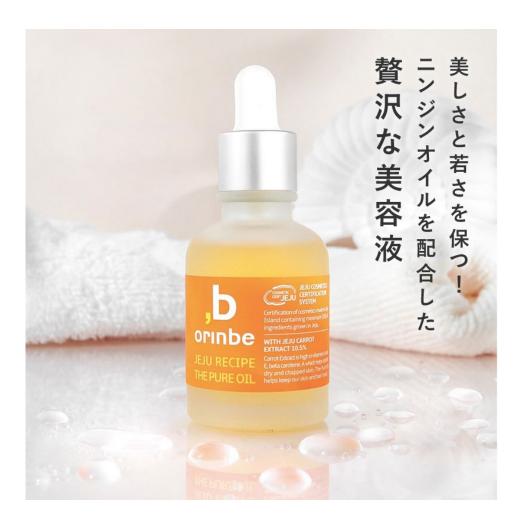

#### Jeju Recipe The Pure Oil (Carrot Oil) (30ml)

- Contains Jeju carrot extract 10.5%. Natural ingredients 97.99%
- No 20 caution ingredients added. No artificial flavors or artificial colors
- Absorbs quickly and strong moisturizing effect
- Immediate vitality to dry skin

 $\underline{\sf USE}$  In the next step of the essence, take 2 ~ 3 drops to absorb the warmth of palm.

Calming & revitalizing while sleeping

### ORINHEAL Jeju Recipe The Pure Oil 오린일 제주레시피 더 퓨어 오일

"97.99% of natural ingredients, pure Jeju carrot oil"

Point 1\_ 10.5% of Jeju carrot extract.

A special Jeju carrot oil extract from 60 days of low temperature ripening. Experience an instant moisture delivery and revitalization of the skin from a high vitamin concentration.

Point 2\_ No artificial scent or color. Essential oil extract from bergamot, orange, grapefruit, Ylang Ylang, and sandal wood.

Fill your sensitive skin in moisture with non-invasive but soft.

Light but strong in moisture.

Made in JEJU Island Quantity – 30ml