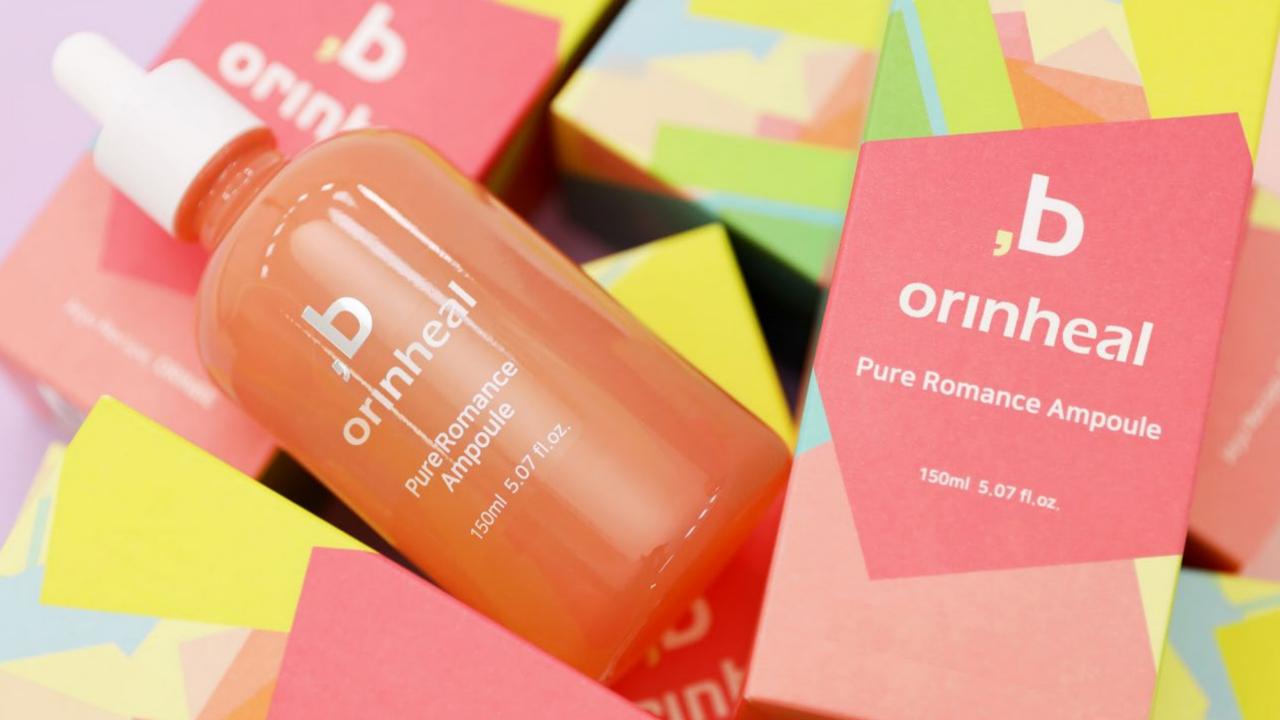

#### Pure Romance Ampoule (150ml)

- 10 hyaluronic acids, Panthenol, Betaine, Beta-Glucan, Carrot extracts
- Whitening & Wrinkle improvement
- No 20 caution ingredients added. No artificial flavors or artificial colors
- Helps skin soothing, moisturizing and elasticity

<u>USE</u> Apply an appropriate amount immediately after skin toner or at the last step of skin care.

Contains hyaluronic acid and Jeju oat

### ORINHEAL Pure Romance Ampoule 오린힐 퓨어 로망스 앰플

"Whitening & Wrinkle Improvement Functional Ampoule [Large Capacity]"

Contains 10 hyaluronic acids, Panthenol, Betaine, Beta-Glucan, Carrot extracts.

Whitening & Wrinkle improvement.

Large-capacity ampoule.

Helps skin soothing, moisturizing and elasticity.

No 20 caution ingredients added.

Quantity – 150ml