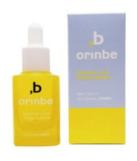

#### Hyaluronic Acid Energy Ampoule (30ml)

- · Contains hyaluronic acid that is good for moisturizing
- Jeju Oat Extract Helps Strengthen and Relax Skin
- Skin Fitting Membrane technology delivers active ingredients into the skin
- No 20 caution ingredients added. Safe with all EWG green grade ingredients
- Skin hypoallergenic test completed

### ORINHEAL Hyaluronic Acid Energy Ampoule 오린힐 히알루론산 에너지 앰플

Contains hyaluronic acid that is good for moisturizing Jeju Oat Extract Helps Strengthen and Relax Skin

Skin Fitting Membrane technology delivers active ingredients into the skin

No 20 caution ingredients added. Safe with all EWG green grade ingredients

Skin hypoallergenic test completed

Quantity – 30ml