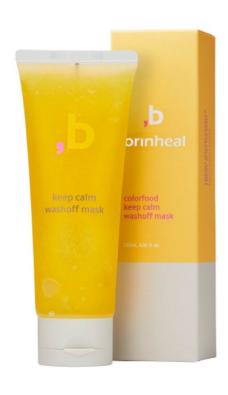

#### Keep Calm Washoff Mask (120ml)

- Soft feeling of warmth helps to release skin wastes.
- Wash-off type Jeju carrot oil mask.
- 3-step formulation change of GEL to OIL to EMULSION
- No 20 caution ingredients added. No artificial flavors or artificial colors <u>USE</u> Massage the entire face for 3 to 5 minutes. Absorbs the active ingredient for 10 to 15 minutes and rinses it with warm water