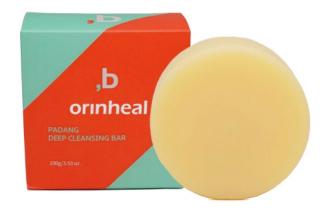

#### Padang Deep Cleansing Bar (100g)

- Cleansing Bar with Paprika and Jeju Carrot
- No 20 caution ingredients added. No artificial flavors or artificial colors
- · Safe with all EWG green grade ingredients.

### ORINHEAL Padang Deep Cleansing Bar 오린힐 파당 딥 클렌징 바

"Paprika ingredient prevents skin dullness, and Jeju carrot ingredient cleans pores"

Point 1\_Paprika

Paprika is always effective and prevents the production of melanin pigment and prevents skin spots such as freckles, stains, and black spots.

Point 2\_ Jeju carrot

Jeju carrot has a strong antioxidant effect,

and it has excellent anti-inflammatory action and cleans the pores.

Point 3\_ For sensitive and healing skin
Artificial fragrance, no artificial coloring
/ rich and fine foam / excellent moisturizing cleansing.

Use only raw materials certified by the US environmental group EWG as safe raw materials

Quantity – 100g