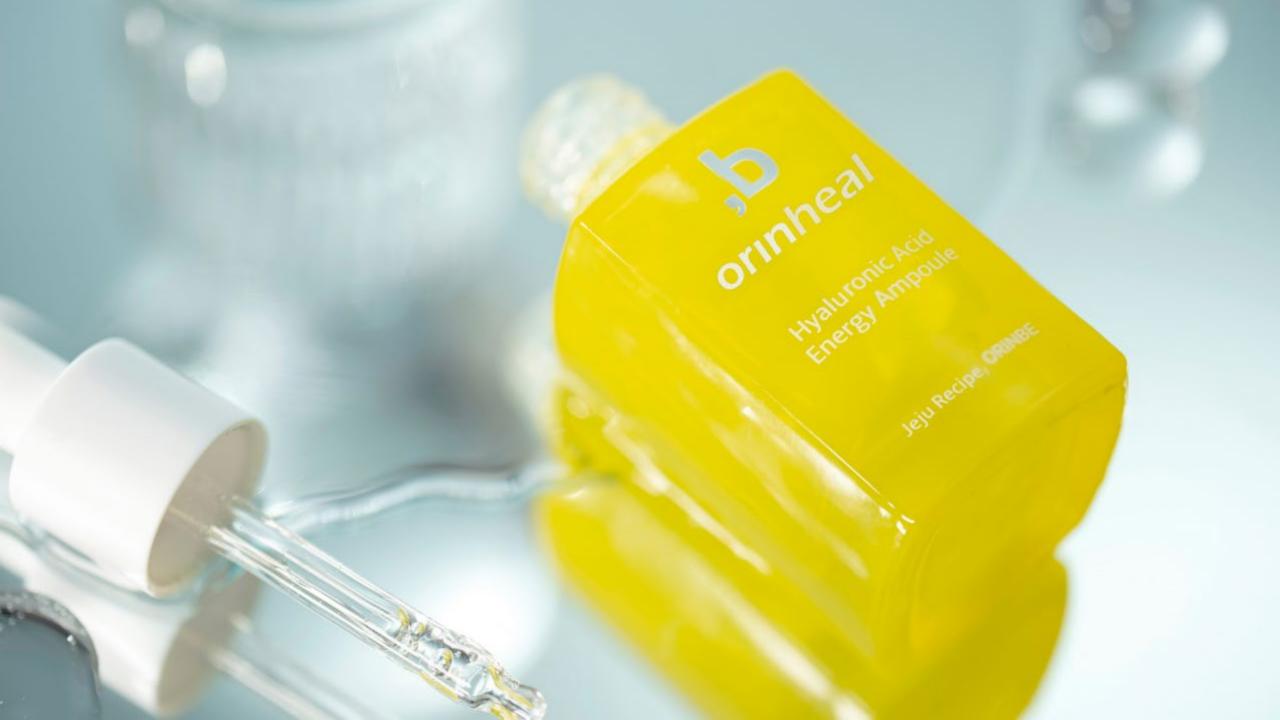

#### Hyaluronic Acid Energy Ampoule (30ml)

- · Contains hyaluronic acid that is good for moisturizing
- Jeju Oat Extract Helps Strengthen and Relax Skin
- Skin Fitting Membrane technology delivers active ingredients into the skin
- No 20 caution ingredients added. Safe with all EWG green grade ingredients
- Skin hypoallergenic test completed

### ORINHEAL Hyaluronic Acid Energy Ampoule 오린힐 히알루론산 에너지 앰플

Contains hyaluronic acid that is good for moisturizing Jeju Oat Extract Helps Strengthen and Relax Skin

Skin Fitting Membrane technology delivers active ingredients into the skin

No 20 caution ingredients added. Safe with all EWG green grade ingredients

Skin hypoallergenic test completed

Quantity – 30ml