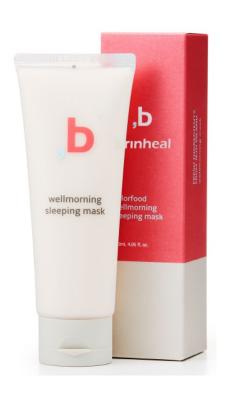

### **ORINHEAL** colorfood wellmorning sleeping mask

Introduced in TV beauty program KBS Joy 'Trend with Me'

#### Well Morning Sleeping Mask (120ml)

- Sleeping mask of soft pink mild spreading cream with red beet from Jeju
- Viťamin A, Vitamin E, and Panthenol make your skin vital and revitalized
- No 20 caution ingredients added. No artificial flavors or artificial colors <u>USE</u> Apply an appropriate amount immediately after cleansing or at the last step of skin care. Lightly wash with warm water the next morning.