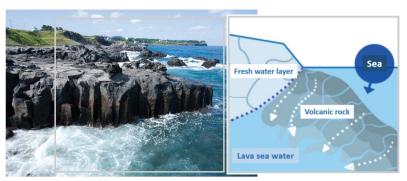

#### **JEJU LAVA SEA WATER**

The water of clean Jeju has been preserved for 400,000 years in a basaltic layer formed by the volcanic activities of Halla Mountain, slowly permeating and cleansing itself and being shut off from the external environment, resulting in clean, pure lava sea water. Magnesium, Calcium, and other pure minerals that are useful for your skin, it helps to replenish your moisture energy, strengthen your skin barrier and keep your skin balanced.