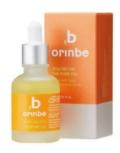

#### Jeju Recipe The Pure Oil (Carrot Oil) (30ml)

- Contains Jeju carrot extract 10.5%. Natural ingredients 97.99%
- No 20 caution ingredients added. No artificial flavors or artificial colors
- Absorbs quickly and strong moisturizing effect
- Immediate vitality to dry skin

 $\underline{\sf USE}$  In the next step of the essence, take 2 ~ 3 drops to absorb the warmth of palm.

Calming & revitalizing while sleeping