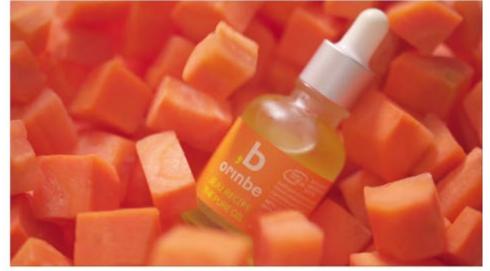

### **ORINHEAL** jeju recipe the pure oil (carrot oil)

Introduced in TV beauty curating show MBC every1 'Look at Me'

#### Jeju Carrot

Jeju is famous for its carrots because of its clean air and nutritious soil. Antioxidant effect of carrot extract from Jeju enhances skin elasticity.

Orinbe Carrot Oil gives a feeling of softness, absorbs quickly without residue and gives immediate skin vitality to dry skin.

#### Jeju Recipe The Pure Oil (Carrot Oil) (30ml)

- Contains Jeju carrot extract 10.5%. Natural ingredients 97.99%
- No 20 caution ingredients added. No artificial flavors or artificial colors
- Absorbs quickly and strong moisturizing effect
- Immediate vitality to dry skin

### ORINHEAL Jeju Recipe The Pure Oil 오린일 제주레시피 더 퓨어 오일

"97.99% of natural ingredients, pure Jeju carrot oil"

Point 1\_ 10.5% of Jeju carrot extract.

A special Jeju carrot oil extract from 60 days of low temperature ripening. Experience an instant moisture delivery and revitalization of the skin from a high vitamin concentration.

Point 2\_ No artificial scent or color. Essential oil extract from bergamot, orange, grapefruit, Ylang Ylang, and sandal wood.

Fill your sensitive skin in moisture with non-invasive but soft.

Light but strong in moisture.

Made in JEJU Island Quantity – 30ml