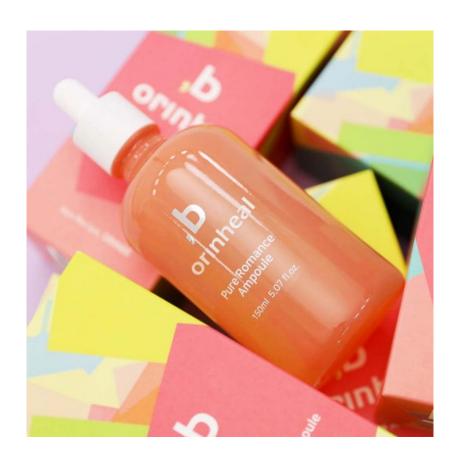

#### Pure Romance Ampoule (150ml)

- 10 hyaluronic acids, Panthenol, Betaine, Beta-Glucan, Carrot extracts
- Whitening & Wrinkle improvement
- No 20 caution ingredients added. No artificial flavors or artificial colors
- Helps skin soothing, moisturizing and elasticity

<u>USE</u> Apply an appropriate amount immediately after skin toner or at the last step of skin care.

Contains hyaluronic acid and Jeju oat

### ORINHEAL Pure Romance Ampoule 오린힐 퓨어 로망스 앰플

"Whitening & Wrinkle Improvement Functional Ampoule [Large Capacity]"

Contains 10 hyaluronic acids, Panthenol, Betaine, Beta-Glucan, Carrot extracts.

Whitening & Wrinkle improvement.

Large-capacity ampoule.

Helps skin soothing, moisturizing and elasticity.

No 20 caution ingredients added.

Quantity – 150ml