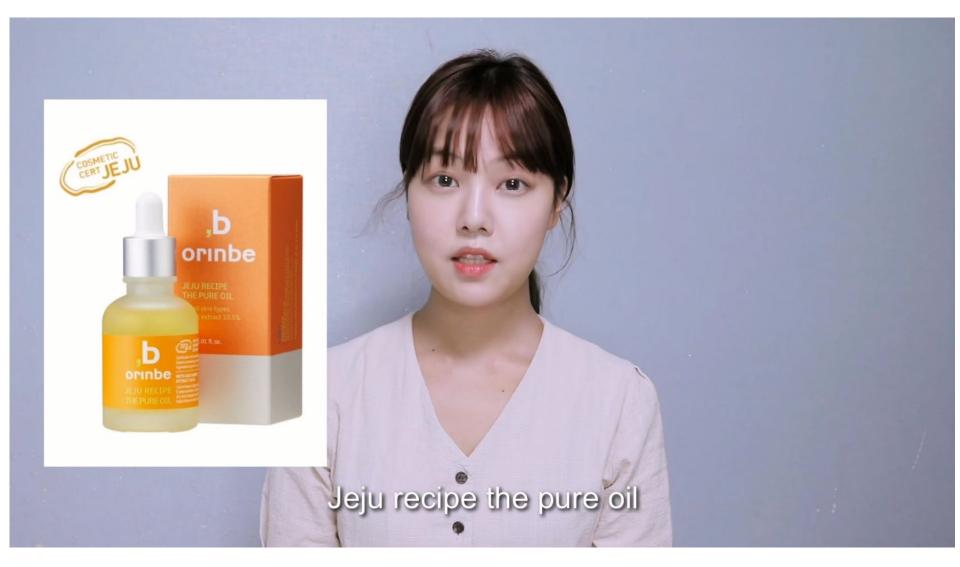

### **ORINHEAL** jeju recipe the pure oil (carrot oil)

Introduced in TV beauty curating show MBC every1 'Look at Me'

### ORINHEAL Jeju Recipe The Pure Oil 오린일 제주레시피 더 퓨어 오일

"97.99% of natural ingredients, pure Jeju carrot oil"

Point 1\_ 10.5% of Jeju carrot extract.

A special Jeju carrot oil extract from 60 days of low temperature ripening. Experience an instant moisture delivery and revitalization of the skin from a high vitamin concentration.

Point 2\_ No artificial scent or color. Essential oil extract from bergamot, orange, grapefruit, Ylang Ylang, and sandal wood.

Fill your sensitive skin in moisture with non-invasive but soft.

Light but strong in moisture.

Made in JEJU Island Quantity – 30ml