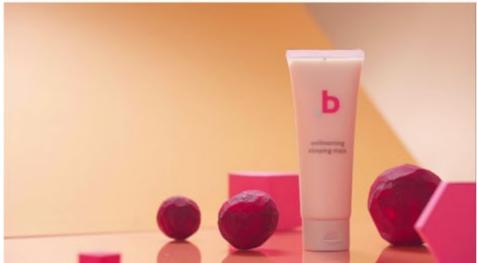

### **ORINHEAL** colorfood wellmorning sleeping mask

Introduced in TV beauty program KBS Joy 'Trend with Me'

#### Well Morning Sleeping Mask (120ml)

- Sleeping mask of soft pink mild spreading cream with red beet from Jeju
- Viťamin A, Vitamin E, and Panthenol make your skin vital and revitalized
- No 20 caution ingredients added. No artificial flavors or artificial colors <u>USE</u> Apply an appropriate amount immediately after cleansing or at the last step of skin care. Lightly wash with warm water the next morning.

### ORINHEAL Colorfood Wellmorning Sleeping Mask 오린힐 컬러푸드 웰모닝 슬리핑 마스크

03

04

strengthening

| 01 | Jeju Island's red beet   | Betacyanin, what makes the beet red, has an amazing anti-oxidation                      |
|----|--------------------------|-----------------------------------------------------------------------------------------|
| 02 |                          | And prevents your skin from aging with 8 times more of polyphenol a tomato              |
|    |                          | contains.                                                                               |
|    | Calm and moisturize skin | Centella Asiatica calming care ingredients (asiaticocide, madecasik acid, Asiatic acid) |
|    |                          | help to calm sensitive and irritated skin while the hyaluronic acid provides a non-stop |
|    |                          | moisture overnight. Your skin will be full of nutrients and become healthier while you  |
|    |                          | sleep.                                                                                  |
| 02 | Vitamin care & Skin      | Vitamin A, Vitamin B, and panthenol revitalize your skin. The ceramide keeps the        |

Full of natural minerals and vitamins!

Orinbe Signature scent

The natural essential oil's blended scent provides the freshness of nature while minimizing irritation.

epithelial layer of your skin strong while you sleep.