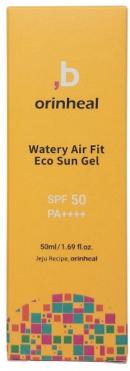

#### Watery Air Fit Eco Sun Gel (50ml)

- · light spreadability, zero weight
- Mild cosmetics that retain moisture for a long time without cloudiness
- · Luxurious and fresh scent
- No 20 caution ingredients added. No artificial fragrance, artificial color added <u>USE</u> At the last stage of USE skin care, take an appropriate amount of this product and apply evenly to the areas exposed to UV rays

### ORINHEAL Watery Air Fit Eco Sun Gel 오린일 워터리 에어핏 에코 선젤

"The skin is comfortable with light spreadability.

Fresh and mild sun care"

Point 1\_ Light spreadability Lightly applied and refreshing. Air Fit that does not feel heavy.

Point 2\_ Sun care without white cast

There is no white cast even after applying several times.

A mild cosmetic that does not burden the skin.

Point 3\_ Luxurious and fresh scent

A luxurious scent with grapefruit peel oil and bergamot oil.

20 kinds of caution ingredients are not added.

No artificial fragrance, artificial color added

Quantity - 50ml