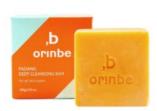

#### Padang Deep Cleansing Bar (100g)

- Cleansing Bar with Paprika and Jeju Carrot
- No 20 caution ingredients added. No artificial flavors or artificial colors
- · Safe with all EWG green grade ingredients.

<u>USE</u> Apply the appropriate amount of air bubbles, then rinse and rub the skin as if it were a massage

Large-capacity skin toner