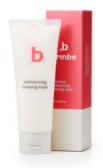

#### Well Morning Sleeping Mask (120ml)

- Sleeping mask of soft pink mild spreading cream with red beet from Jeju
- Viťamin A, Vitamin E, and Panthenol make your skin vital and revitalized
- No 20 caution ingredients added. No artificial flavors or artificial colors <u>USE</u> Apply an appropriate amount immediately after cleansing or at the last step of skin care. Lightly wash with warm water the next morning.