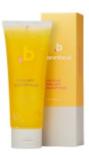

#### Jeju Recipe The Pure Oil (Carrot Oil) (30ml)

- Contains Jeju carrot extract 10.5%. Natural ingredients 97.99%
- No 20 caution ingredients added. No artificial flavors or artificial colors
- Absorbs quickly and strong moisturizing effect
- Immediate vitality to dry skin

 $\underline{\sf USE}$  In the next step of the essence, take 2 ~ 3 drops to absorb the warmth of palm.

Calming & revitalizing while sleeping